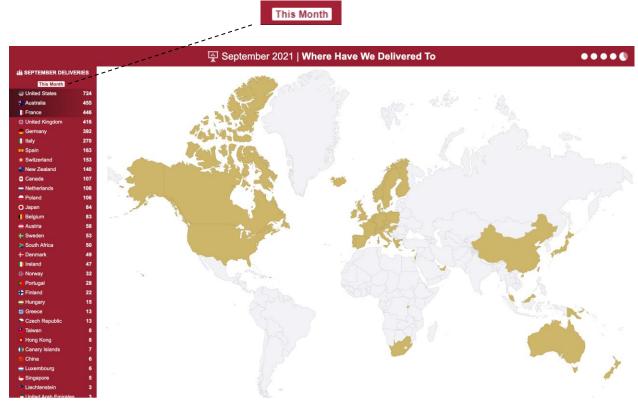

#### WHERE HAVE WE DELIVERED TO

Based on the delivery address in NetSuite for the sales order a country will light up in dark grey/gold. You can hover over the highlighted country to see the country name.

The page will switch from 'This Hour' to 'This Month' automatically after 30 seconds or you can switch between the two pages by pressing the "This Hour" or "This Month" button

# September 2021 | Where Have We Delivered To ....

### **'THIS MONTH'**

A country will light up in **gold** when a sales order is placed and will stay gold for the reminder of the month