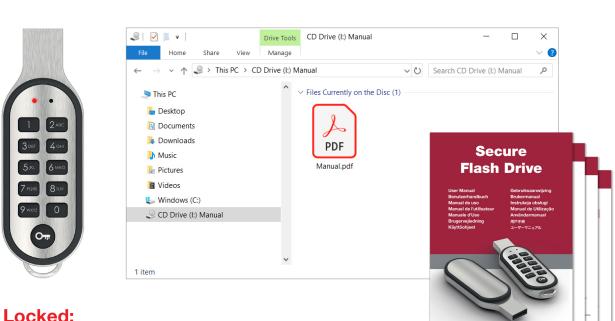

## Locked:

Your PC will only show a CD drive entitled 'Manual'. Inside this you will find a single PDF file of the same name. This is the digital version of the manual.

|                | 🥥   🗹 📕 🗢   Drive To                                                                   | ols CD Drive (I:) Manual | - 🗆                         | $\times$ |
|----------------|----------------------------------------------------------------------------------------|--------------------------|-----------------------------|----------|
|                | File Home Share View Manag                                                             | e                        |                             | $\sim$ ( |
|                | $\leftarrow$ $\rightarrow$ $\checkmark$ $\Uparrow$ $\clubsuit$ > This PC > CD Drive (I | :) Manual 🗸 🗸            | Search CD Drive (I:) Manual | ٩        |
|                | S This PC                                                                              |                          |                             |          |
| • •            | 📕 Desktop                                                                              | Your data here           |                             |          |
| 1 2авс         | 🔠 Documents                                                                            |                          |                             |          |
| я <b>4</b> дні | 📜 Downloads                                                                            |                          |                             |          |
|                | 🜗 Music                                                                                |                          |                             |          |
|                | 🔚 Pictures                                                                             |                          |                             |          |
| as 8 TUV       | 📳 Videos                                                                               |                          |                             |          |
|                | 💺 Windows (C:)                                                                         |                          |                             |          |
|                | CD Drive (I:) Manual                                                                   |                          |                             |          |
| <b>OT</b>      | USB Drive (J:)                                                                         |                          |                             |          |
|                |                                                                                        |                          |                             |          |
|                | ~                                                                                      |                          |                             |          |
|                | 1 item                                                                                 |                          |                             | •        |