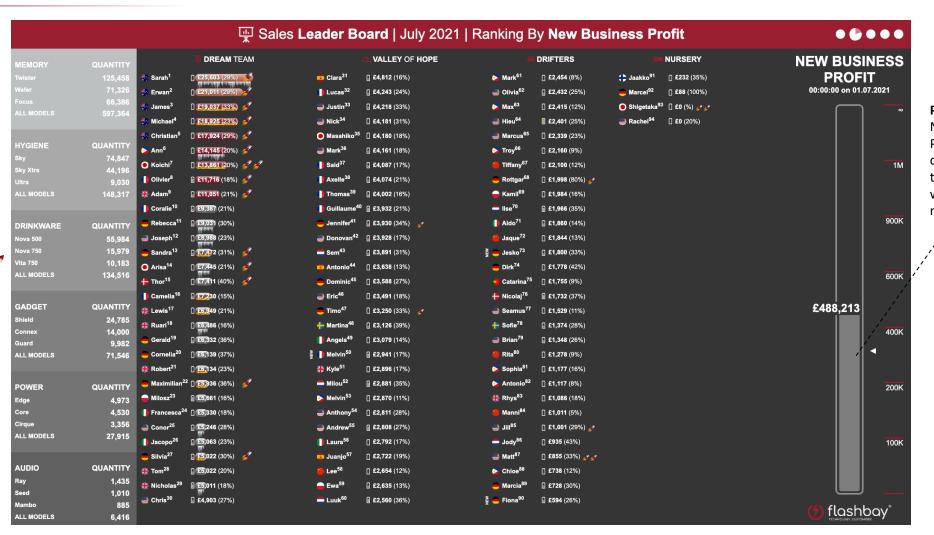

### **PROFIT BAR**

New Business Profit in the current month and the triangle shows what we did same month last year